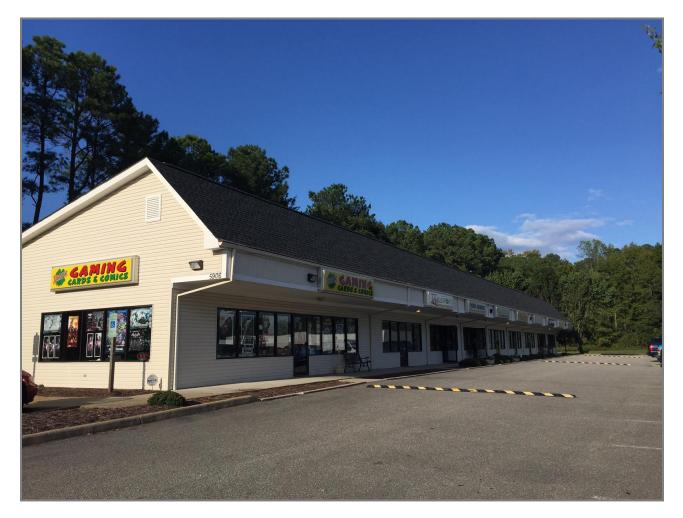

### **For Sale**

| Location:      | 5906 George Washington Memorial Highway<br>Yorktown County / York County<br>Virginia                                                                                                                                                                                                                                                                                                                                             |
|----------------|----------------------------------------------------------------------------------------------------------------------------------------------------------------------------------------------------------------------------------------------------------------------------------------------------------------------------------------------------------------------------------------------------------------------------------|
| Description:   | The Property consists of a 1-story retail strip center with good visibility on one of York County's main business thoroughfares, George Washington Memorial Highway (Route 17). The overall building is approximately 8,720 square feet and has been divided into nine (9) separate units. Each unit is approximately 960sq.ft This is a rare opportunity for retail users seeking affordable space in the heart of York County! |
| Land Area:     | .94 acres                                                                                                                                                                                                                                                                                                                                                                                                                        |
| Lease Rate:    | \$15.00Sq.Ft. – CAM fees included!                                                                                                                                                                                                                                                                                                                                                                                               |
| Parking:       | Ample                                                                                                                                                                                                                                                                                                                                                                                                                            |
| Traffic Count: | 35,000 VPD                                                                                                                                                                                                                                                                                                                                                                                                                       |
| Zoning:        | GB – General Business                                                                                                                                                                                                                                                                                                                                                                                                            |

## **Photographs**