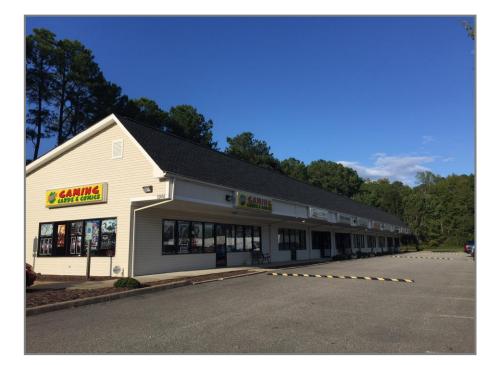

## **Photographs**

### **Photographs**

### **For Sale**

| Location:      | 5906 George Washington Memorial Highway<br>Yorktown County / York County<br>Virginia                                                                                                                                                                                                                                                                                                                                             |
|----------------|----------------------------------------------------------------------------------------------------------------------------------------------------------------------------------------------------------------------------------------------------------------------------------------------------------------------------------------------------------------------------------------------------------------------------------|
| Description:   | The Property consists of a 1-story retail strip center with good visibility on one of York County's main business thoroughfares, George Washington Memorial Highway (Route 17). The overall building is approximately 8,720 square feet and has been divided into nine (9) separate units. Each unit is approximately 960sq.ft This is a rare opportunity for retail users seeking affordable space in the heart of York County! |
| Land Area:     | .94 acres                                                                                                                                                                                                                                                                                                                                                                                                                        |
| Lease Rate:    | \$15.00Sq.Ft. – CAM fees included!                                                                                                                                                                                                                                                                                                                                                                                               |
| Parking:       | Ample                                                                                                                                                                                                                                                                                                                                                                                                                            |
| Traffic Count: | 35,000 VPD                                                                                                                                                                                                                                                                                                                                                                                                                       |
| Zoning:        | GB – General Business                                                                                                                                                                                                                                                                                                                                                                                                            |