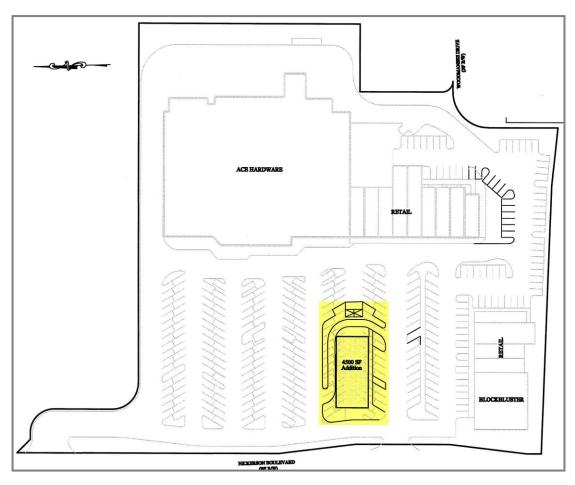

### For Sale

**Location:** 2080 Nickerson Blvd. Hampton, Virginia 23663

**Building Size:** The out parcel can accommodate a building

approximately ≤4,500 square feet and be utilized as a drive-thru restaurant or retail application. Site is located directly on Nickerson Blvd. in front of the Marketplace at Nickerson a 71,050 square foot

neighborhood shopping center.

**Built:** Shopping Center built in 1998

**Utilities:** All normal utilities are located on premises.

**Parking:** There are 309 parking spaces for the Center.

**Ground Lease Rate:** \$3,500.00/month.

**Zoning:** C-1