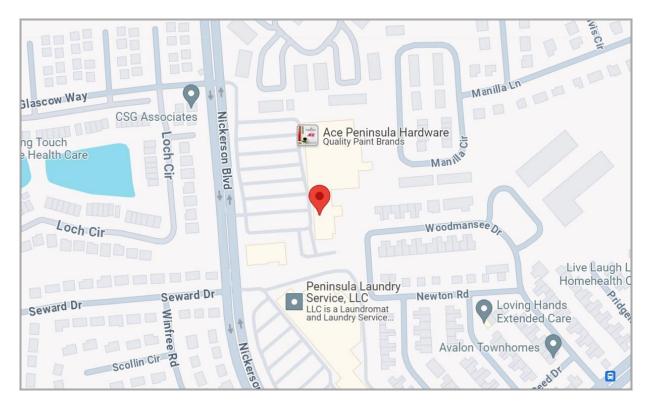

# **Maps**

This information was obtained from sources deemed to be reliable, but is not warranted.

This offer subject to errors and omissions, or withdrawal, without notice.

### For Sale

**Location:** 2080 Nickerson Blvd. Hampton, Virginia 23663

**Building Size:** The out parcel can accommodate a building

approximately ≤4,500 square feet and be utilized as a drive-thru restaurant or retail application. Site is located directly on Nickerson Blvd. in front of the Marketplace at Nickerson a 71,050 square foot