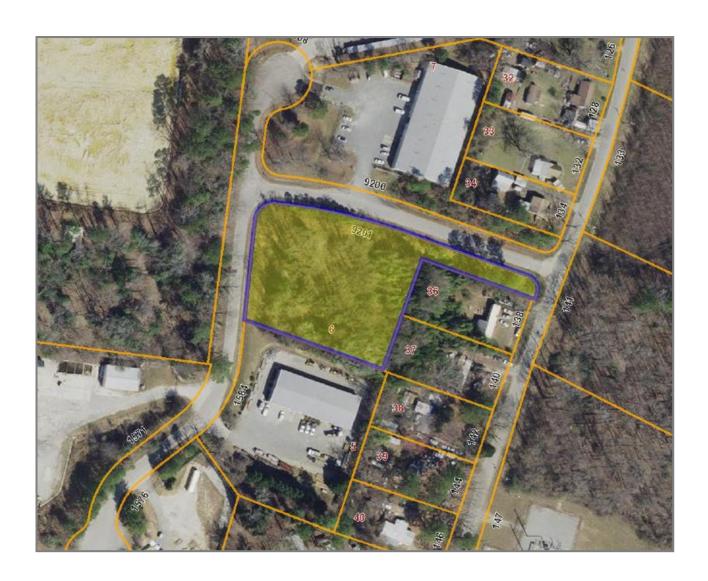

ment on the peninsula and one of the last of it's kind in the entire county!

Land Size: 1.73 Acres

**Zoning:** M2: General Industrial

**Sale Price:** \$280,000.00

**General Information:** 

Rare opportunity

Located James City County

•Future access to I-64

Surrounded by numerous Industrial users including the Wal-Mart Distribution

Center

Most inclusive zoning in the county



#### Vince Campana

1313 Jamestown Road Suite 201 Williamsburg, Virginia 23185 www.CampanaWaltz.com

757.209.2990

## **Photographs**



Street View



Street View

### **Photographs**



**New I64 Connector** 



New I64 Connector

This information was obtained from sources deemed to be reliable, but is not warranted.

This offer subject to errors and omissions, or withdrawal, without notice.

## **Aerial**



# **Maps**