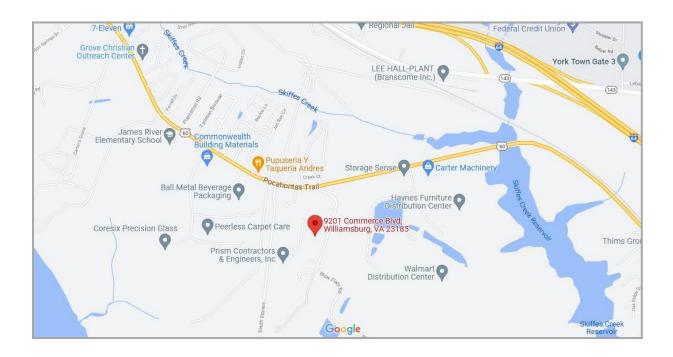

ninsula and one of the last of it's kind in the entire county!

Land Size: 1.73 Acres

**Zoning:** M2: General Industrial

**Sale Price:** \$280,000.00

**General Information:** 

Rare opportunity

Located James City County

•Future access to I-64

Surrounded by numerous Industrial users including the Wal-Mart Distribution

Center

Most inclusive zoning in the county



#### Vince Campana

1313 Jamestown Road Suite 201 Williamsburg, Virginia 23185 www.CampanaWaltz.com

757.209.2990

## **Photographs**



Street View



Street View

### **Photographs**



**New I64 Connector** 



New I64 Connector

This information was obtained from sources deemed to be reliable, but is not warranted.

This offer subject to errors and omissions, or withdrawal, without notice.

## **Aerial**



# **Maps**