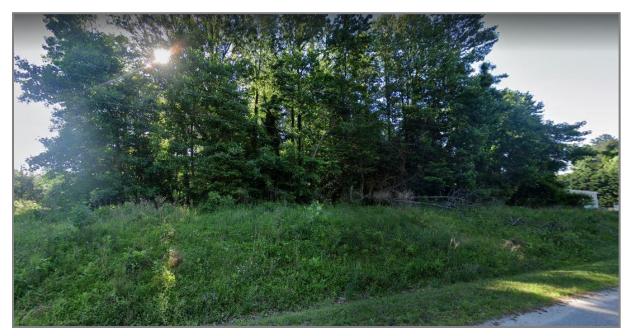

est elevated property in the park! Most Importantly – VDOT's Skiffes Creek Connector is slatted to be finished by the end of 2022 which will provide future owners faster and easier access to Interstate 64! Without question this is an absolute 'rare find' for industrial

development on the peninsula and one of the last of it's kind in the entire county!

Land Size: 1.73 Acres

**Zoning:** M2: General Industrial

**Sale Price:** \$280,000.00

**General Information:** 

Rare opportunity

Located James City County

•Future access to I-64

Surrounded by numerous Industrial users including the Wal-Mart Distribution

Center

Most inclusive zoning in the county



#### Vince Campana

1313 Jamestown Road Suite 201 Williamsburg, Virginia 23185 www.CampanaWaltz.com

757.209.2990

## **Photographs**



Street View



Street View

### **Photographs**



**New I64 Connector** 



New I64 Connector

This information was obtained from sources deemed to be reliable, but is not warranted.

This offer subject to errors and omissions, or withdrawal, without notice.

## **Aerial**



# **Maps**