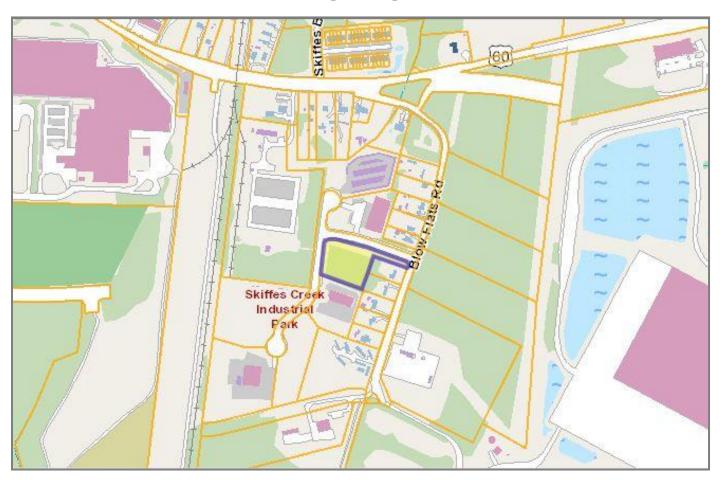

### For Sale

**Location:** 9201 Warwick Boulevard Newport News, Virginia (James City County)

**Description:** This offering is for an industrial parcel of land located in the Skiffes Creek

Industrial Park directly off of Blow Flats Road in James City County, Virginia. The property has M2 zoning which is the least restrictive industrial use that James City County offers! Additionally, this site is located in a planned industrial subdivision with all utilities ready to be tapped and a communal storm water plan for every property within the park – alleviating the need for an onsite BMP! This is the last developable parcel in Skiffes Creek Industrial Park, the entryway parcel to the park, and is also the highest elevated property in the park! Most Importantly – VDOT's Skiffes Creek Connector is slatted to be finished by the end of 2022 which will provide future owners faster and easier access to Interstate 64! Without question this is an absolute 'rare find' for industrial

## **Aerial**

# **Maps**