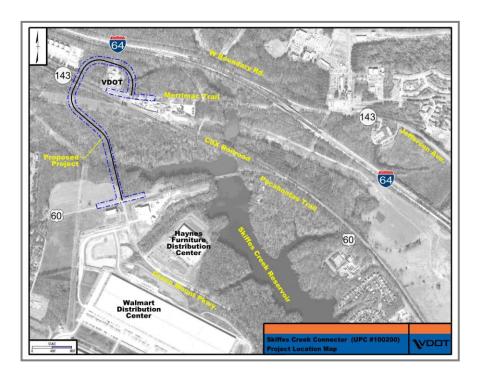

### For Sale

**Location:** 9201 Warwick Boulevard Newport News, Virginia (James City County)

**Description:** This offering is for an industrial parcel of land located in the Skiffes Creek

Industrial Park directly off of Blow Flats Road in James City County, Virginia. The property has M2 zoning which is the least restrictive industrial use that James City County offers! Additionally, this site is located in a planned industrial subdivision with all utilities ready to be tapped and a communal storm water plan for every property within the park – alleviating the need for an onsite BMP! This is the last developable parcel in Skiffes Creek Industrial Park, the entryway parcel to the park, and is also the highest elevated property in the park! Most Importantly – VDOT's Skiffes Creek Connector is slatted to be finished by the end of 2022 which will provide future owners faster and easier access to Interstate 64! Without question this is an absolute 'rare find' for industrial

### **Photographs**

**New I64 Connector** 

New I64 Connector

This information was obtained from sources deemed to be reliable, but is not warranted.

This offer subject to errors and omissions, or withdrawal, without notice.