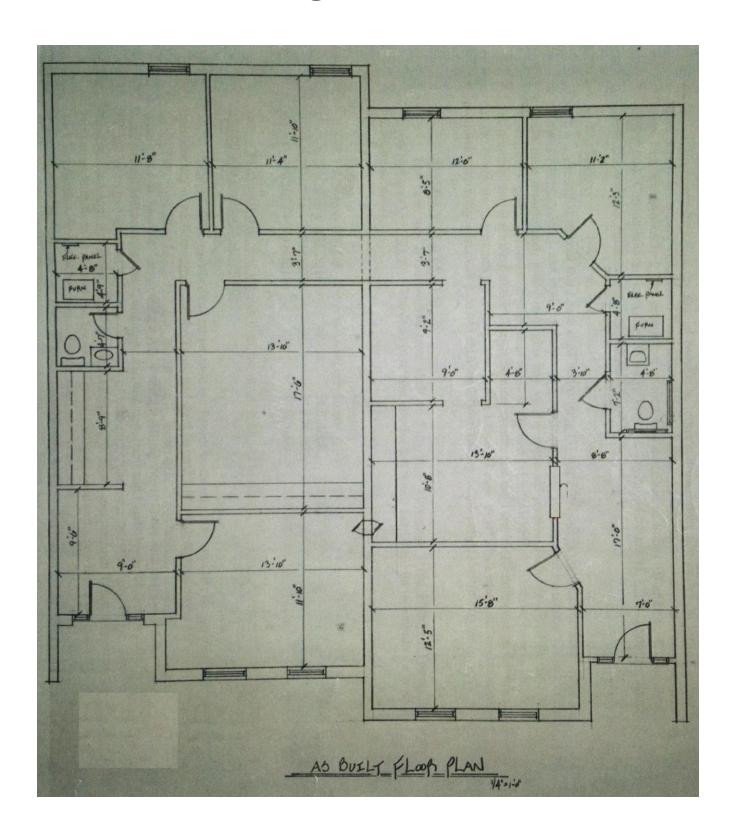

iguration the space has seven individual offices, a break room/kitchenette, two private bathrooms, a

reception area, and two private entrances.

Additionally, the space could be subdivided into two separate office suites

with each being approximately 1,152 square feet.

**Suite Sizes:** Suite 102 – 1,152sq.ft.

Suite 103 - 1,152sq.ft.

**Parking:** Parking is shared with the other office condominiums in the park with ADA

accessibility.

**Lease Rate:** \$3,000.00/month – Tenant pays for utilities. **OR** 

\$1,650.00/month, per condominium. Tenant pays for utilities.

Condominium Fees are paid by the Landlord!

Availability: February 1, 2024



#### Vince Campana

1313 Jamestown Road Suite 201 Williamsburg, Virginia 23185 www.CampanaWaltz.com

757.209.2990

### **Building Dimensions**



## **Permitted Uses**

| Use Category | Use List                                                                                                                                                                     | Permitted Uses | Specially Permitted<br>Uses |
|--------------|------------------------------------------------------------------------------------------------------------------------------------------------------------------------------|----------------|-----------------------------|
| Residential  | An apartment or living quarters for a guard, caretaker, proprietor or the person employed on the premises, which is clearly secondary to the commercial use of the property  | Р              |                             |
| Commercial   | Accessory uses and structures, as defined