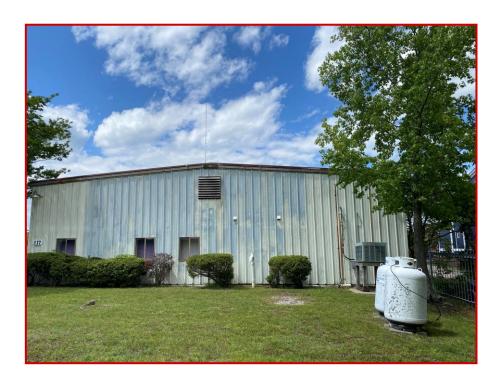

#### 117 Shirley Road York County, Virginia 23696

**Location:** 117 Shirley Road York County, Virginia

**Description:** This offering is a rare industrial opportunity! The property is 1.8 acres and

has a <u>13,160 square foot</u> warehouse with <u>waterway access</u> to Back Creek. his industrial property / building has oversized roll up doors, tall ceilings, a fenced in parking lot / lay yard, and water access. It's unique zoning, Water Oriented Industrial, comes with a wide array of permitted uses within the

access are very uncommon in the Hampton Roads market!

Included in this marketing package is a permitted use matrix.

Land Size: 1.8 acres

**Parking:** There is ample onsite parking that is fenced in.

**Sale Price:** \$2,200,000.00