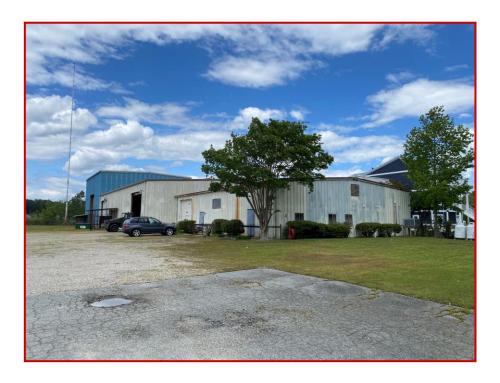

#### 117 Shirley Road York County, Virginia 23696

**Location:** 117 Shirley Road York County, Virginia

**Description:** This offering is a rare industrial opportunity! The property is 1.8 acres and

has a <u>13,160 square foot</u> warehouse with <u>waterway access</u> to Back Creek. his industrial property / building has oversized roll up doors, tall ceilings, a fenced in parking lot / lay yard, and water access. It's unique zoning, Water Oriented Industrial, comes with a wide array of permitted uses within the

access are very uncommon in the Hampton Roads market!

Included in this marketing package is a permitted use matrix.

Land Size: 1.8 acres

**Parking:** There is ample onsite parking that is fenced in.

**Sale Price:** \$2,200,000.00