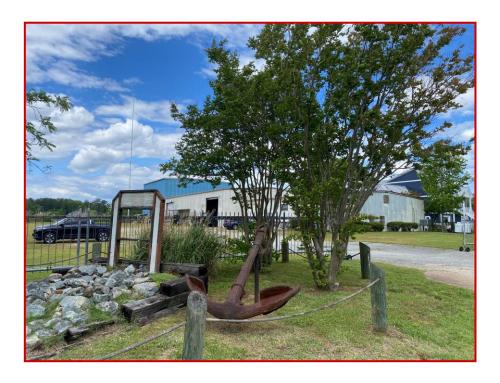

#### 117 Shirley Road York County, Virginia 23696

**Location:** 117 Shirley Road York County, Virginia

**Description:** This offering is a rare industrial opportunity! The property is 1.8 acres and

has a <u>13,160 square foot</u> warehouse with <u>waterway access</u> to Back Creek. his industrial property / building has oversized roll up doors, tall ceilings, a fenced in parking lot / lay yard, and water access. It's unique zoning, Water Oriented Industrial, comes with a wide array of permitted uses within the

access are very uncommon in the Hampton Roads market!

Included in this marketing package is a permitted use matrix.

Land Size: 1.8 acres

**Parking:** There is ample onsite parking that is fenced in.

**Sale Price:** \$2,200,000.00