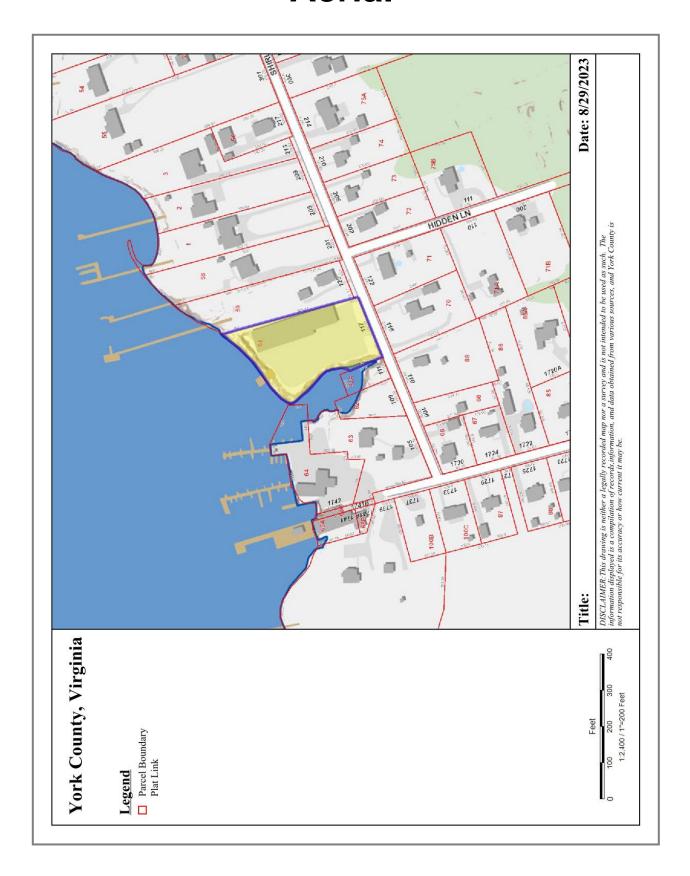

cription:** This offering is a rare industrial opportunity! The property is 1.8 acres and

has a <u>13,160 square foot</u> warehouse with <u>waterway access</u> to Back Creek. his industrial property / building has oversized roll up doors, tall ceilings, a fenced in parking lot / lay yard, and water access. It's unique zoning, Water Oriented Industrial, comes with a wide array of permitted uses within the

access are very uncommon in the Hampton Roads market!

Included in this marketing package is a permitted use matrix.

Land Size: 1.8 acres

**Parking:** There is ample onsite parking that is fenced in.

**Sale Price:** \$2,200,000.00



#### Vince Campana

1313 Jamestown Road Suite 201 Williamsburg, Virginia 23185 www.CampanaWaltz.com

757.209.2990























### **Aerial**



# **Maps**