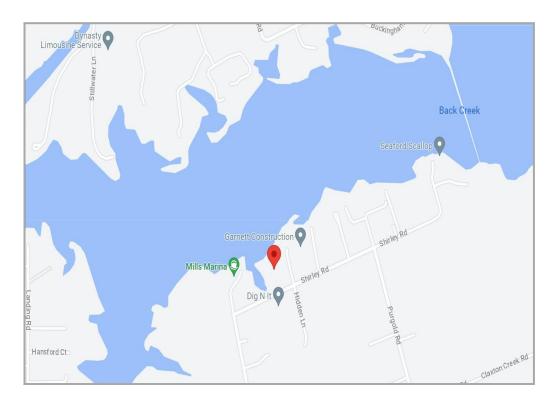

#### 117 Shirley Road York County, Virginia 23696

**Location:** 117 Shirley Road York County, Virginia

**Description:** This offering is a rare industrial opportunity! The property is 1.8 acres and

has a <u>13,160 square foot</u> warehouse with <u>waterway access</u> to Back Creek. his industrial property / building has oversized roll up doors, tall ceilings, a fenced in parking lot / lay yard, and water access. It's unique zoning, Water Oriented Industrial, comes with a wide array of permitted uses within the

access are very uncommon in the Hampton Roads market!

Included in this marketing package is a permitted use matrix.

Land Size: 1.8 acres

**Parking:** There is ample onsite parking that is fenced in.

**Sale Price:** \$2,200,000.00

# **Maps**