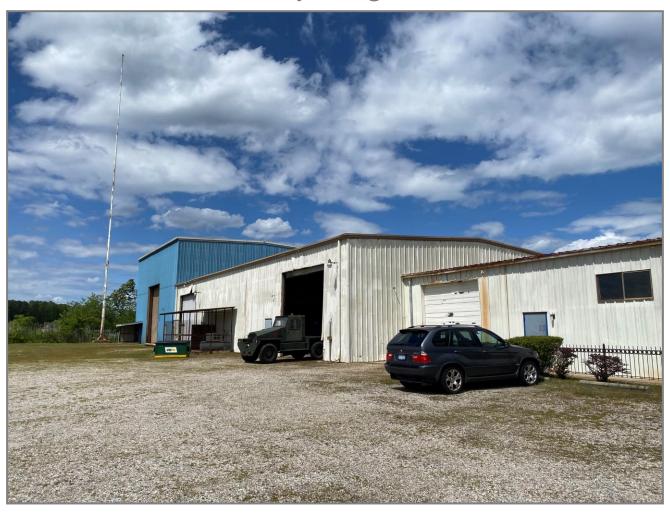

#### 117 Shirley Road York County, Virginia 23696

**Location:** 117 Shirley Road York County, Virginia

**Description:** This offering is a rare industrial opportunity! The property is 1.8 acres and

has a <u>13,160 square foot</u> warehouse with <u>waterway access</u> to Back Creek. his industrial property / building has oversized roll up doors, tall ceilings, a fenced in parking lot / lay yard, and water access. It's unique zoning, Water Oriented Industrial, comes with a wide array of permitted uses within the

access are very uncommon in the Hampton Roads market!

Included in this marketing package is a permitted use matrix.

Land Size: 1.8 acres

**Parking:** There is ample onsite parking that is fenced in.

**Sale Price:** \$2,200,000.00