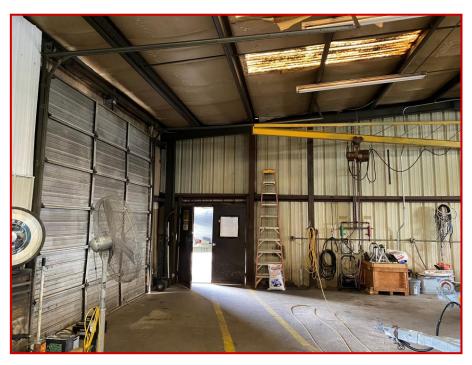

#### 117 Shirley Road York County, Virginia 23696

**Location:** 117 Shirley Road York County, Virginia

**Description:** This offering is a rare industrial opportunity! The property is 1.8 acres and

has a <u>13,160 square foot</u> warehouse with <u>waterway access</u> to Back Creek. his industrial property / building has oversized roll up doors, tall ceilings, a fenced in parking lot / lay yard, and water access. It's unique zoning, Water Oriented Industrial, comes with a wide array of permitted uses within the