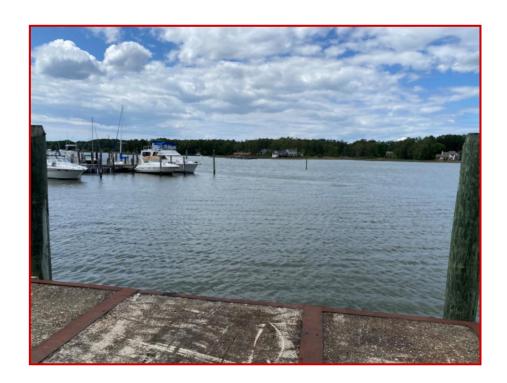

#### 117 Shirley Road York County, Virginia 23696

**Location:** 117 Shirley Road York County, Virginia

**Description:** This offering is a rare industrial opportunity! The property is 1.8 acres and

has a <u>13,160 square foot</u> warehouse with <u>waterway access</u> to Back Creek. his industrial property / building has oversized roll up doors, tall ceilings, a fenced in parking lot / lay yard, and water access. It's unique zoning, Water Oriented Industrial, comes with a wide array of permitted uses within the

access are very uncommon in the Hampton Roads market!

Included in this marketing package is a permitted use matrix.

Land Size: 1.8 acres

**Parking:** There is ample onsite parking that is fenced in.

**Sale Price:** \$2,200,000.00