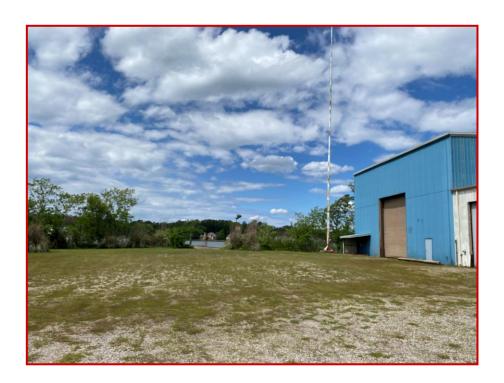

#### 117 Shirley Road York County, Virginia 23696

**Location:** 117 Shirley Road York County, Virginia

**Description:** This offering is a rare industrial opportunity! The property is 1.8 acres and

has a <u>13,160 square foot</u> warehouse with <u>waterway access</u> to Back Creek. his industrial property / building has oversized roll up doors, tall ceilings, a fenced in parking lot / lay yard, and water access. It's unique zoning, Water Oriented Industrial, comes with a wide array of permitted uses within the

access are very uncommon in the Hampton Roads market!

Included in this marketing package is a permitted use matrix.

Land Size: 1.8 acres

**Parking:** There is ample onsite parking that is fenced in.

**Sale Price:** \$2,200,000.00