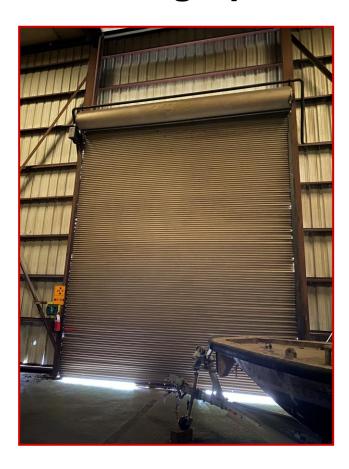

#### 117 Shirley Road York County, Virginia 23696

**Location:** 117 Shirley Road York County, Virginia

**Description:** This offering is a rare industrial opportunity! The property is 1.8 acres and

has a <u>13,160 square foot</u> warehouse with <u>waterway access</u> to Back Creek. his industrial property / building has oversized roll up doors, tall ceilings, a fenced in parking lot / lay yard, and water access. It's unique zoning, Water Oriented Industrial, comes with a wide array of permitted uses within the