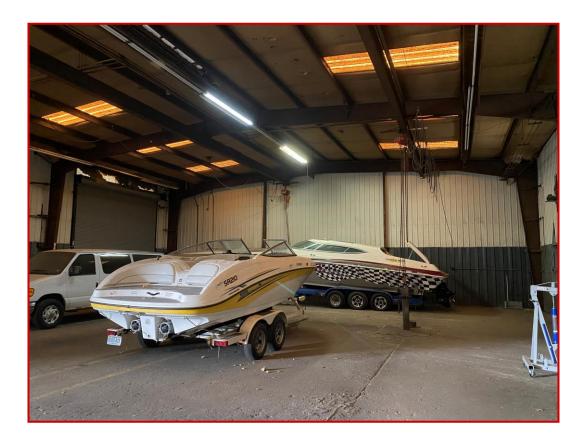

#### 117 Shirley Road York County, Virginia 23696

**Location:** 117 Shirley Road York County, Virginia

**Description:** This offering is a rare industrial opportunity! The property is 1.8 acres and

has a <u>13,160 square foot</u> warehouse with <u>waterway access</u> to Back Creek. his industrial property / building has oversized roll up doors, tall ceilings, a fenced in parking lot / lay yard, and water access. It's unique zoning, Water Oriented Industrial, comes with a wide array of permitted uses within the