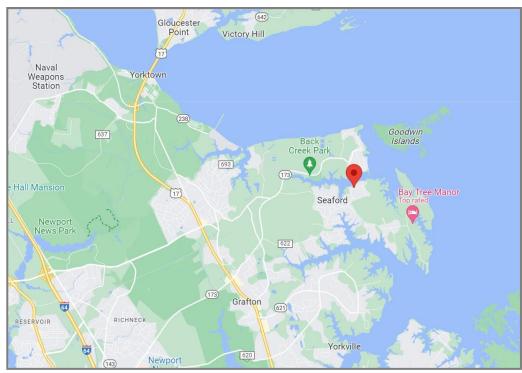

offering is a rare industrial opportunity! The property is 1.8 acres and

has a <u>13,160 square foot</u> warehouse with <u>waterway access</u> to Back Creek. his industrial property / building has oversized roll up doors, tall ceilings, a fenced in parking lot / lay yard, and water access. It's unique zoning, Water Oriented Industrial, comes with a wide array of permitted uses within the

access are very uncommon in the Hampton Roads market!

Included in this marketing package is a permitted use matrix.

Land Size: 1.8 acres

**Parking:** There is ample onsite parking that is fenced in.

**Sale Price:** \$2,200,000.00



#### Vince Campana

1313 Jamestown Road Suite 201 Williamsburg, Virginia 23185 www.CampanaWaltz.com

757.209.2990























### **Aerial**



# **Maps**