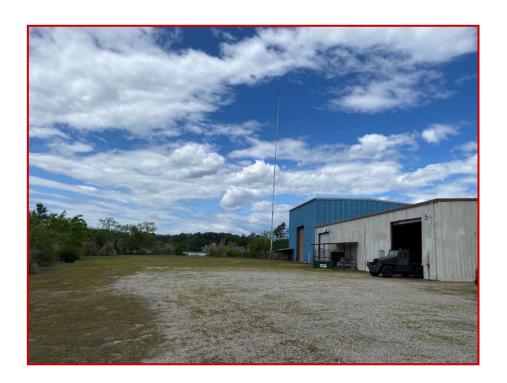

#### 117 Shirley Road York County, Virginia 23696

**Location:** 117 Shirley Road York County, Virginia

**Description:** This offering is a rare industrial opportunity! The property is 1.8 acres and

has a <u>13,160 square foot</u> warehouse with <u>waterway access</u> to Back Creek. his industrial property / building has oversized roll up doors, tall ceilings, a fenced in parking lot / lay yard, and water access. It's unique zoning, Water Oriented Industrial, comes with a wide array of permitted uses within the

access are very uncommon in the Hampton Roads market!

Included in this marketing package is a permitted use matrix.

Land Size: 1.8 acres

**Parking:** There is ample onsite parking that is fenced in.

**Sale Price:** \$2,200,000.00