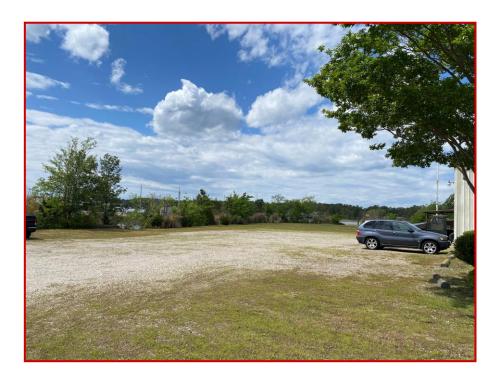

#### 117 Shirley Road York County, Virginia 23696

**Location:** 117 Shirley Road York County, Virginia

**Description:** This offering is a rare industrial opportunity! The property is 1.8 acres and

has a <u>13,160 square foot</u> warehouse with <u>waterway access</u> to Back Creek. his industrial property / building has oversized roll up doors, tall ceilings, a fenced in parking lot / lay yard, and water access. It's unique zoning, Water Oriented Industrial, comes with a wide array of permitted uses within the

access are very uncommon in the Hampton Roads market!

Included in this marketing package is a permitted use matrix.

Land Size: 1.8 acres

**Parking:** There is ample onsite parking that is fenced in.

**Sale Price:** \$2,200,000.00