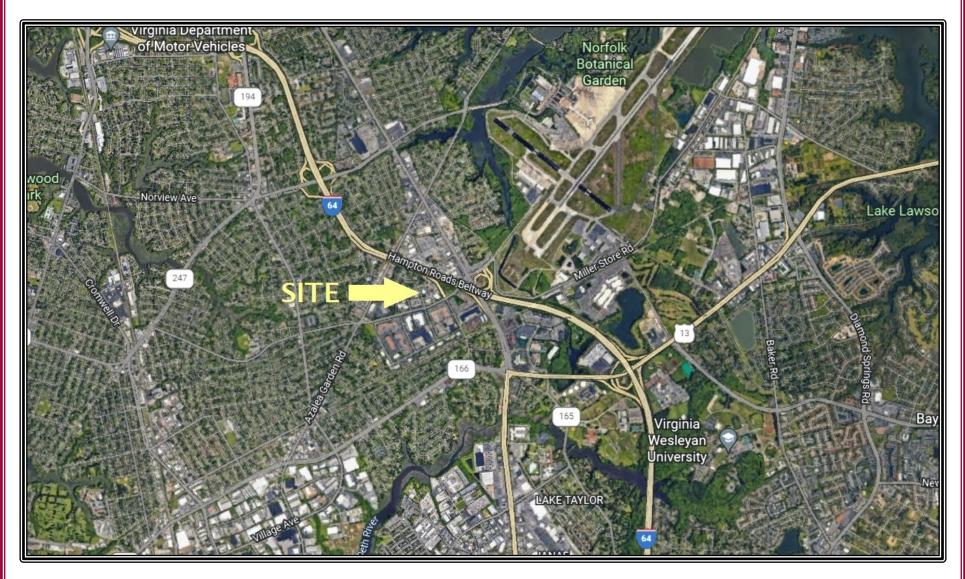

For Lease Office / Warehouse Norfolk Commerce Park 2740 Ellsmere Avenue Norfolk, Virginia

## Office / Warehouse for Lease Norfolk Commerce Park 2740 Ellsmere Avenue Norfolk, Virginia

| Location:                               | 2740 Ellsmere Avenue, Norfolk, Virginia                                                                                                                                                                                                                                                                                                                                                                                                                                                                                                                                                                                                                                                    |
|-----------------------------------------|--------------------------------------------------------------------------------------------------------------------------------------------------------------------------------------------------------------------------------------------------------------------------------------------------------------------------------------------------------------------------------------------------------------------------------------------------------------------------------------------------------------------------------------------------------------------------------------------------------------------------------------------------------------------------------------------|
| Description:                            | Centrally located in Norfolk Commerce Park in Norfolk, Virginia. This property is a free standing 12,168 sf office/warehouse facility located on approximately 1 acre in Norfolk Commerce Park. The property is centrally located in Norfolk, VA in Norfolk Commerce Park with immediate access to I-64 and close access to I-264, I-664, US-13, US-58, and US-460. The property is adjacent to Norfolk International Airport and is in close proximity to Little Creek Joint Expeditionary Base and Norfolk Naval Base. Norfolk Commerce Park offers a central geographic location in the heart of the Hampton Roads region with easy access to both the Southside and Peninsula markets. |
| Improvements:                           | 12,168 Square Feet                                                                                                                                                                                                                                                                                                                                                                                                                                                                                                                                                                                                                                                                         |
| Available Suite:                        | 8,050 Square Feet                                                                                                                                                                                                                                                                                                                                                                                                                                                                                                                                                                                                                                                                          |
| Site:                                   | ± 1 Acre of Land                                                                                                                                                                                                                                                                                                                                                                                                                                                                                                                                                                                                                                                                           |
| Year Built:                             | 1982                                                                                                                                                                                                                                                                                                                                                                                                                                                                                                                                                                                                                                                                                       |
| Lease Rate:                             | \$12.00/Square Foot – NNN                                                                                                                                                                                                                                                                                                                                                                                                                                                                                                                                                                                                                                                                  |
| Zoning:                                 | BC-O Business and Commerce Park Office District.                                                                                                                                                                                                                                                                                                                                                                                                                                                                                                                                                                                                                                           |
| Additional Amenities:<br>Also included: | <ul> <li>Ceiling heights of 16 ft clear</li> <li>Three 8 ft wide x 14 ft high Grade Doors</li> <li>3 Phase Power</li> <li>Mag locks</li> <li>Cat 6 cable</li> <li>Ample Parking</li> <li>Floor Plan</li> <li>Additional Photographs</li> <li>Aerial Maps</li> <li>Location Map</li> <li>Zoning Information</li> <li>Demographic Information</li> </ul>                                                                                                                                                                                                                                                                                                                                     |