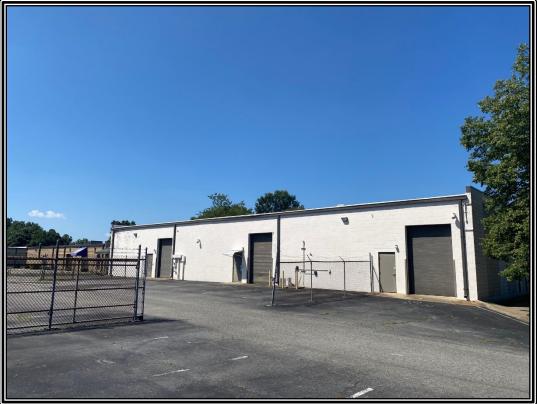

## Office / Warehouse for Lease Norfolk Commerce Park 2740 Ellsmere Avenue Norfolk, Virginia

| Location:                               | 2740 Ellsmere Avenue, Norfolk, Virginia                                                                                                                                                                                                                                                                                                                                                                                                                                                                                                                                                                                                                                                    |
|-----------------------------------------|--------------------------------------------------------------------------------------------------------------------------------------------------------------------------------------------------------------------------------------------------------------------------------------------------------------------------------------------------------------------------------------------------------------------------------------------------------------------------------------------------------------------------------------------------------------------------------------------------------------------------------------------------------------------------------------------|
| Description:                            | Centrally located in Norfolk Commerce Park in Norfolk, Virginia. This property is a free standing 12,168 sf office/warehouse facility located on approximately 1 acre in Norfolk Commerce Park. The property is centrally located in Norfolk, VA in Norfolk Commerce Park with immediate access to I-64 and close access to I-264, I-664, US-13, US-58, and US-460. The property is adjacent to Norfolk International Airport and is in close proximity to Little Creek Joint Expeditionary Base and Norfolk Naval Base. Norfolk Commerce Park offers a central geographic location in the heart of the Hampton Roads region with easy access to both the Southside and Peninsula markets. |
| Improvements:                           | 12,168 Square Feet                                                                                                                                                                                                                                                                                                                                                                                                                                                                                                                                                                                                                                                                         |
| Available Suite:                        | 8,050 Square Feet                                                                                                                                                                                                                                                                                                                                                                                                                                                                                                                                                                                                                                                                          |
| Site:                                   | ± 1 Acre of Land                                                                                                                                                                                                                                                                                                                                                                                                                                                                                                                                                                                                                                                                           |
| Year Built:                             | 1982                                                                                                                                                                                                                                                                                                                                                                                                                                                                                                                                                                                                                                                                                       |
| Lease Rate:                             | \$12.00/Square Foot – NNN                                                                                                                                                                                                                                                                                                                                                                                                                                                                                                                                                                                                                                                                  |
| Zoning:                                 | BC-O Business and Commerce Park Office District.                                                                                                                                                                                                                                                                                                                                                                                                                                                                                                                                                                                                                                           |
| Additional Amenities:<br>Also included: | <ul> <li>Ceiling heights of 16 ft clear</li> <li>Three 8 ft wide x 14 ft high Grade Doors</li> <li>3 Phase Power</li> <li>Mag locks</li> <li>Cat 6 cable</li> <li>Ample Parking</li> <li>Floor Plan</li> <li>Additional Photographs</li> <li>Aerial Maps</li> <li>Location Map</li> <li>Zoning Information</li> <li>Demographic Information</li> </ul>                                                                                                                                                                                                                                                                                                                                     |