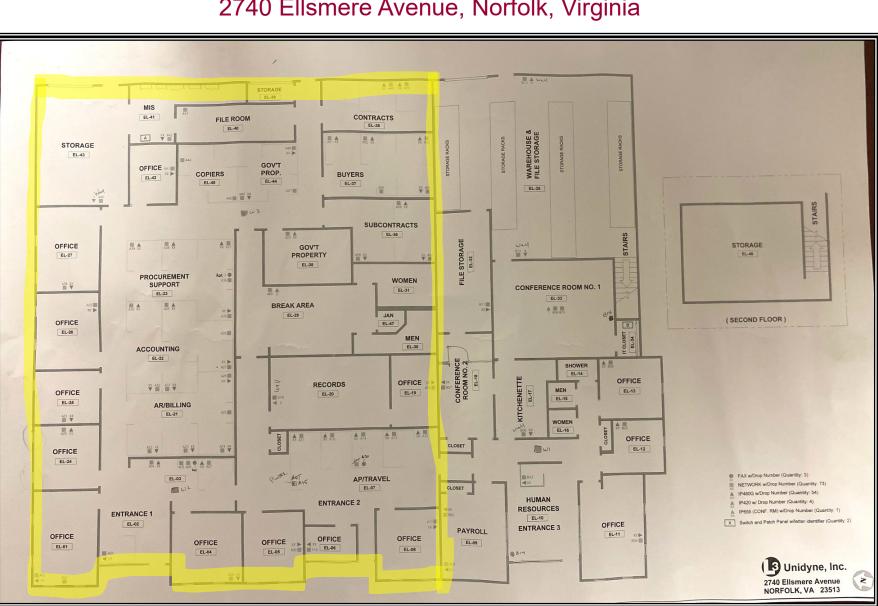

## Office / Warehouse for Lease Norfolk Commerce Park 2740 Ellsmere Avenue Norfolk, Virginia

| Location:                               | 2740 Ellsmere Avenue, Norfolk, Virginia                                                                                                                                                                                                                                                                                                                                                                                                                                                                                                                                                                                                                                                    |
|-----------------------------------------|--------------------------------------------------------------------------------------------------------------------------------------------------------------------------------------------------------------------------------------------------------------------------------------------------------------------------------------------------------------------------------------------------------------------------------------------------------------------------------------------------------------------------------------------------------------------------------------------------------------------------------------------------------------------------------------------|
| Description:                            | Centrally located in Norfolk Commerce Park in Norfolk, Virginia. This property is a free standing 12,168 sf office/warehouse facility located on approximately 1 acre in Norfolk Commerce Park. The property is centrally located in Norfolk, VA in Norfolk Commerce Park with immediate access to I-64 and close access to I-264, I-664, US-13, US-58, and US-460. The property is adjacent to Norfolk International Airport and is in close proximity to Little Creek Joint Expeditionary Base and Norfolk Naval Base. Norfolk Commerce Park offers a central geographic location in the heart of the Hampton Roads region with easy access to both the Southside and Peninsula markets. |
| Improvements:                           | 12,168 Square Feet                                                                                                                                                                                                                                                                                                                                                                                                                                                                                                                                                                                                                                                                         |
| Available Suite:                        | 8,050 Square Feet                                                                                                                                                                                                                                                                                                                                                                                                                                                                                                                                                                                                                                                                          |
| Site:                                   | ± 1 Acre of Land                                                                                                                                                                                                                                                                                                                                                                                                                                                                                                                                                                                                                                                                           |
| Year Built:                             | 1982                                                                                                                                                                                                                                                                                                                                                                                                                                                                                                                                                                                                                                                                                       |
| Lease Rate:                             | \$12.00/Square Foot – NNN                                                                                                                                                                                                                                                                                                                                                                                                                                                                                                                                                                                                                                                                  |
| Zoning:                                 | BC-O Business and Commerce Park Office District.                                                                                                                                                                                                                                                                                                                                                                                                                                                                                                                                                                                                                                           |
| Additional Amenities:<br>Also included: | <ul> <li>Ceiling heights of 16 ft clear</li> <li>Three 8 ft wide x 14 ft high Grade Doors</li> <li>3 Phase Power</li> <li>Mag locks</li> <li>Cat 6 cable</li> <li>Ample Parking</li> <li>Floor Plan</li> <li>Additional Photographs</li> <li>Aerial Maps</li> <li>Location Map</li> <li>Zoning Information</li> <li>Demographic Information</li> </ul>                                                                                                                                                                                                                                                                                                                                     |

**Remaining Space Highlighted** 

Not to scale.