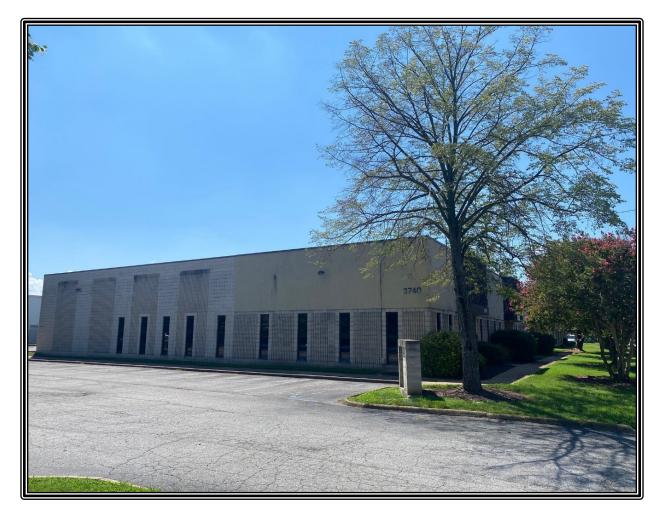

For Lease Office / Warehouse Norfolk Commerce Park 2740 Ellsmere Avenue Norfolk, Virginia

## Office / Warehouse for Lease Norfolk Commerce Park 2740 Ellsmere Avenue Norfolk, Virginia

| Location:                               | 2740 Ellsmere Avenue, Norfolk, Virginia                                                                                                                                                                                                                                                                                                                                                                                                                                                                                                                                                                                                                                                    |
|-----------------------------------------|--------------------------------------------------------------------------------------------------------------------------------------------------------------------------------------------------------------------------------------------------------------------------------------------------------------------------------------------------------------------------------------------------------------------------------------------------------------------------------------------------------------------------------------------------------------------------------------------------------------------------------------------------------------------------------------------|
| Description:                            | Centrally located in Norfolk Commerce Park in Norfolk, Virginia. This property is a free standing 12,168 sf office/warehouse facility located on approximately 1 acre in Norfolk Commerce Park. The property is centrally located in Norfolk, VA in Norfolk Commerce Park with immediate access to I-64 and close access to I-264, I-664, US-13, US-58, and US-460. The property is adjacent to Norfolk International Airport and is in close proximity to Little Creek Joint Expeditionary Base and Norfolk Naval Base. Norfolk Commerce Park offers a central geographic location in the heart of the Hampton Roads region with easy access to both the Southside and Peninsula markets. |
| Improvements:                           | 12,168 Square Feet                                                                                                                                                                                                                                                                                                                                                                                                                                                                                                                                                                                                                                                                         |
| Available Suite:                        | 8,050 Square Feet                                                                                                                                                                                                                                                                                                                                                                                                                                                                                                                                                                                                                                                                          |
| Site:                                   | ± 1 Acre of Land                                                                                                                                                                                                                                                                                                                                                                                                                                                                                                                                                                                                                                                                           |
| Year Built:                             | 1982                                                                                                                                                                                                                                                                                                                                                                                                                                                                                                                                                                                                                                                                                       |
| Lease Rate:                             | \$12.00/Square Foot – NNN                                                                                                                                                                                                                                                                                                                                                                                                                                                                                                                                                                                                                                                                  |
| Zoning:                                 | BC-O Business and Commerce Park Office District.                                                                                                                                                                                                                                                                                                                                                                                                                                                                                                                                                                                                                                           |
| Additional Amenities:<br>Also included: | <ul> <li>Ceiling heights of 16 ft clear</li> <li>Three 8 ft wide x 14 ft high Grade Doors</li> <li>3 Phase Power</li> <li>Mag locks</li> <li>Cat 6 cable</li> <li>Ample Parking</li> <li>Floor Plan</li> <li>Additional Photographs</li> <li>Aerial Maps</li> <li>Location Map</li> <li>Zoning Information</li> <li>Demographic Information</li> </ul>                                                                                                                                                                                                                                                                                                                                     |