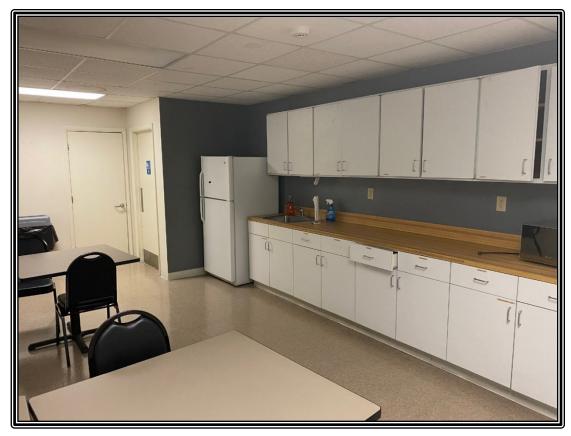

## Office / Warehouse for Lease Norfolk Commerce Park 2740 Ellsmere Avenue Norfolk, Virginia

| Location:                               | 2740 Ellsmere Avenue, Norfolk, Virginia                                                                                                                                                                                                                                                                                                                                                                                                                                                                                                                                                                                                                                                    |
|-----------------------------------------|--------------------------------------------------------------------------------------------------------------------------------------------------------------------------------------------------------------------------------------------------------------------------------------------------------------------------------------------------------------------------------------------------------------------------------------------------------------------------------------------------------------------------------------------------------------------------------------------------------------------------------------------------------------------------------------------|
| Description:                            | Centrally located in Norfolk Commerce Park in Norfolk, Virginia. This property is a free standing 12,168 sf office/warehouse facility located on approximately 1 acre in Norfolk Commerce Park. The property is centrally located in Norfolk, VA in Norfolk Commerce Park with immediate access to I-64 and close access to I-264, I-664, US-13, US-58, and US-460. The property is adjacent to Norfolk International Airport and is in close proximity to Little Creek Joint Expeditionary Base and Norfolk Naval Base. Norfolk Commerce Park offers a central geographic location in the heart of the Hampton Roads region with easy access to both the Southside and Peninsula markets. |
| Improvements:                           | 12,168 Square Feet                                                                                                                                                                                                                                                                                                                                                                                                                                                                                                                                                                                                                                                                         |
| Available Suite:                        | 8,050 Square Feet                                                                                                                                                                                                                                                                                                                                                                                                                                                                                                                                                                                                                                                                          |
| Site:                                   | ± 1 Acre of Land                                                                                                                                                                                                                                                                                                                                                                                                                                                                                                                                                                                                                                                                           |
| Year Built:                             | 1982                                                                                                                                                                                                                                                                                                                                                                                                                                                                                                                                                                                                                                                                                       |
| Lease Rate:                             | \$12.00/Square Foot – NNN                                                                                                                                                                                                                                                                                                                                                                                                                                                                                                                                                                                                                                                                  |
| Zoning:                                 | BC-O Business and Commerce Park Office District.                                                                                                                                                                                                                                                                                                                                                                                                                                                                                                                                                                                                                                           |
| Additional Amenities:<br>Also included: | <ul> <li>Ceiling heights of 16 ft clear</li> <li>Three 8 ft wide x 14 ft high Grade Doors</li> <li>3 Phase Power</li> <li>Mag locks</li> <li>Cat 6 cable</li> <li>Ample Parking</li> <li>Floor Plan</li> <li>Additional Photographs</li> <li>Aerial Maps</li> <li>Location Map</li> <li>Zoning Information</li> <li>Demographic Information</li> </ul>                                                                                                                                                                                                                                                                                                                                     |