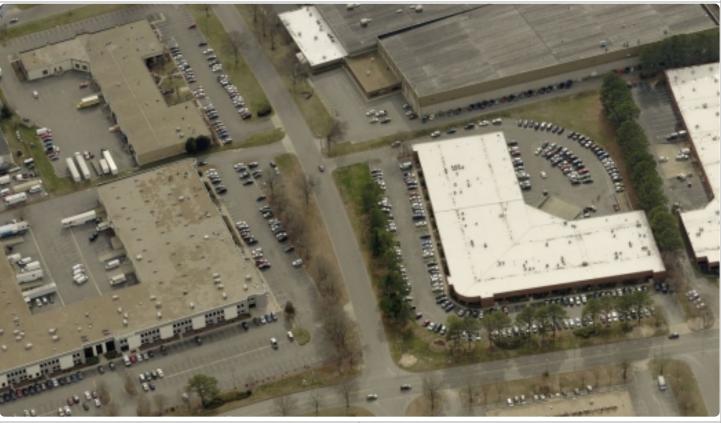

For Lease Office / Warehouse Norfolk Commerce Park 2740 Ellsmere Avenue Norfolk, Virginia

## Office / Warehouse for Lease Norfolk Commerce Park 2740 Ellsmere Avenue Norfolk, Virginia

| Location:                               | 2740 Ellsmere Avenue, Norfolk, Virginia                                                                                                                                                                                                                                                                                                                                                                                                                                                                                                                                                                                                                                                    |
|-----------------------------------------|--------------------------------------------------------------------------------------------------------------------------------------------------------------------------------------------------------------------------------------------------------------------------------------------------------------------------------------------------------------------------------------------------------------------------------------------------------------------------------------------------------------------------------------------------------------------------------------------------------------------------------------------------------------------------------------------|
| Description:                            | Centrally located in Norfolk Commerce Park in Norfolk, Virginia. This property is a free standing 12,168 sf office/warehouse facility located on approximately 1 acre in Norfolk Commerce Park. The property is centrally located in Norfolk, VA in Norfolk Commerce Park with immediate access to I-64 and close access to I-264, I-664, US-13, US-58, and US-460. The property is adjacent to Norfolk International Airport and is in close proximity to Little Creek Joint Expeditionary Base and Norfolk Naval Base. Norfolk Commerce Park offers a central geographic location in the heart of the Hampton Roads region with easy access to both the Southside and Peninsula markets. |
| Improvements:                           | 12,168 Square Feet                                                                                                                                                                                                                                                                                                                                                                                                                                                                                                                                                                                                                                                                         |
| Available Suite:                        | 8,050 Square Feet                                                                                                                                                                                                                                                                                                                                                                                                                                                                                                                                                                                                                                                                          |
| Site:                                   | ± 1 Acre of Land                                                                                                                                                                                                                                                                                                                                                                                                                                                                                                                                                                                                                                                                           |
| Year Built:                             | 1982                                                                                                                                                                                                                                                                                                                                                                                                                                                                                                                                                                                                                                                                                       |
| Lease Rate:                             | \$12.00/Square Foot – NNN                                                                                                                                                                                                                                                                                                                                                                                                                                                                                                                                                                                                                                                                  |
| Zoning:                                 | BC-O Business and Commerce Park Office District.                                                                                                                                                                                                                                                                                                                                                                                                                                                                                                                                                                                                                                           |
| Additional Amenities:<br>Also included: | <ul> <li>Ceiling heights of 16 ft clear</li> <li>Three 8 ft wide x 14 ft high Grade Doors</li> <li>3 Phase Power</li> <li>Mag locks</li> <li>Cat 6 cable</li> <li>Ample Parking</li> <li>Floor Plan</li> <li>Additional Photographs</li> <li>Aerial Maps</li> <li>Location Map</li> <li>Zoning Information</li> <li>Demographic Information</li> </ul>                                                                                                                                                                                                                                                                                                                                     |