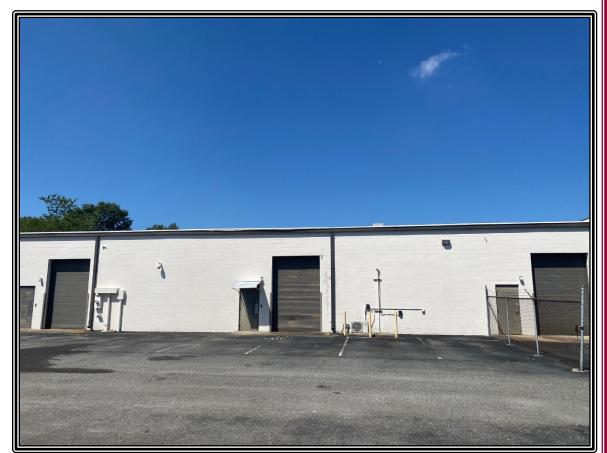

## Office / Warehouse for Lease Norfolk Commerce Park 2740 Ellsmere Avenue Norfolk, Virginia

| Location:                               | 2740 Ellsmere Avenue, Norfolk, Virginia                                                                                                                                                                                                                                                                                                                                                                                                                                                                                                                                                                                                                                                    |
|-----------------------------------------|--------------------------------------------------------------------------------------------------------------------------------------------------------------------------------------------------------------------------------------------------------------------------------------------------------------------------------------------------------------------------------------------------------------------------------------------------------------------------------------------------------------------------------------------------------------------------------------------------------------------------------------------------------------------------------------------|
| Description:                            | Centrally located in Norfolk Commerce Park in Norfolk, Virginia. This property is a free standing 12,168 sf office/warehouse facility located on approximately 1 acre in Norfolk Commerce Park. The property is centrally located in Norfolk, VA in Norfolk Commerce Park with immediate access to I-64 and close access to I-264, I-664, US-13, US-58, and US-460. The property is adjacent to Norfolk International Airport and is in close proximity to Little Creek Joint Expeditionary Base and Norfolk Naval Base. Norfolk Commerce Park offers a central geographic location in the heart of the Hampton Roads region with easy access to both the Southside and Peninsula markets. |
| Improvements:                           | 12,168 Square Feet                                                                                                                                                                                                                                                                                                                                                                                                                                                                                                                                                                                                                                                                         |
| Available Suite:                        | 8,050 Square Feet                                                                                                                                                                                                                                                                                                                                                                                                                                                                                                                                                                                                                                                                          |
| Site:                                   | ± 1 Acre of Land                                                                                                                                                                                                                                                                                                                                                                                                                                                                                                                                                                                                                                                                           |
| Year Built:                             | 1982                                                                                                                                                                                                                                                                                                                                                                                                                                                                                                                                                                                                                                                                                       |
| Lease Rate:                             | \$12.00/Square Foot – NNN                                                                                                                                                                                                                                                                                                                                                                                                                                                                                                                                                                                                                                                                  |
| Zoning:                                 | BC-O Business and Commerce Park Office District.                                                                                                                                                                                                                                                                                                                                                                                                                                                                                                                                                                                                                                           |
| Additional Amenities:<br>Also included: | <ul> <li>Ceiling heights of 16 ft clear</li> <li>Three 8 ft wide x 14 ft high Grade Doors</li> <li>3 Phase Power</li> <li>Mag locks</li> <li>Cat 6 cable</li> <li>Ample Parking</li> <li>Floor Plan</li> <li>Additional Photographs</li> <li>Aerial Maps</li> <li>Location Map</li> <li>Zoning Information</li> <li>Demographic Information</li> </ul>                                                                                                                                                                                                                                                                                                                                     |