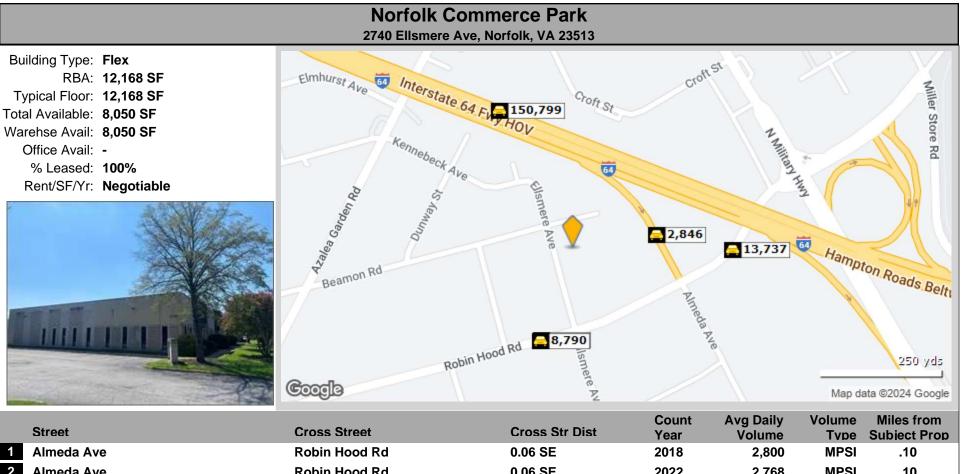

## Office / Warehouse for Lease Norfolk Commerce Park 2740 Ellsmere Avenue Norfolk, Virginia

| Location:                               | 2740 Ellsmere Avenue, Norfolk, Virginia                                                                                                                                                                                                                                                                                                                                                                                                                                                                                                                                                                                                                                                    |
|-----------------------------------------|--------------------------------------------------------------------------------------------------------------------------------------------------------------------------------------------------------------------------------------------------------------------------------------------------------------------------------------------------------------------------------------------------------------------------------------------------------------------------------------------------------------------------------------------------------------------------------------------------------------------------------------------------------------------------------------------|
| Description:                            | Centrally located in Norfolk Commerce Park in Norfolk, Virginia. This property is a free standing 12,168 sf office/warehouse facility located on approximately 1 acre in Norfolk Commerce Park. The property is centrally located in Norfolk, VA in Norfolk Commerce Park with immediate access to I-64 and close access to I-264, I-664, US-13, US-58, and US-460. The property is adjacent to Norfolk International Airport and is in close proximity to Little Creek Joint Expeditionary Base and Norfolk Naval Base. Norfolk Commerce Park offers a central geographic location in the heart of the Hampton Roads region with easy access to both the Southside and Peninsula markets. |
| Improvements:                           | 12,168 Square Feet                                                                                                                                                                                                                                                                                                                                                                                                                                                                                                                                                                                                                                                                         |
| Available Suite:                        | 8,050 Square Feet                                                                                                                                                                                                                                                                                                                                                                                                                                                                                                                                                                                                                                                                          |
| Site:                                   | ± 1 Acre of Land                                                                                                                                                                                                                                                                                                                                                                                                                                                                                                                                                                                                                                                                           |
| Year Built:                             | 1982                                                                                                                                                                                                                                                                                                                                                                                                                                                                                                                                                                                                                                                                                       |
| Lease Rate:                             | \$12.00/Square Foot – NNN                                                                                                                                                                                                                                                                                                                                                                                                                                                                                                                                                                                                                                                                  |
| Zoning:                                 | BC-O Business and Commerce Park Office District.                                                                                                                                                                                                                                                                                                                                                                                                                                                                                                                                                                                                                                           |
| Additional Amenities:<br>Also included: | <ul> <li>Ceiling heights of 16 ft clear</li> <li>Three 8 ft wide x 14 ft high Grade Doors</li> <li>3 Phase Power</li> <li>Mag locks</li> <li>Cat 6 cable</li> <li>Ample Parking</li> <li>Floor Plan</li> <li>Additional Photographs</li> <li>Aerial Maps</li> <li>Location Map</li> <li>Zoning Information</li> <li>Demographic Information</li> </ul>                                                                                                                                                                                                                                                                                                                                     |

#### 2740 Ellsmere Avenue Norfolk, Virginia Ocean View 13 Hampton Roads **Bay View Beach** (194) 460 Norfolk Naval 664 Station 13 (337) EAST BEACH à **Tanner** Creek 170 60 Meadowbrook Lynnhaven Bavlake Pines Bay Island Oakwood Colony Lake Shores Fir (165) Norfolk Land Larchmont 279 Holly Acres 13 State (192) Edgefield 64 664 1 **Colonial Place** 4720 Ellsmere Avenue, Norfolk Elizabeth River Old Long Point WINONA Dominion Armistead Pennsyte Forest University Park Place (166) Pride Homes EST HUNTERSVILLE Fairlawn Hollywood NORFOLK 664 225 Estates (166) Lynnhaven Silverwood Thalia Shores Acres Boulevard POPLAR Thalia Manor Manor HALL Pinehurst Portsmouth 264 264 58 Green Acres LONDON Rosemont BRIDG Carolanne Westhaven 264 BERKLEY Farms 64 Portsmouth Jester Gardens Heights 13 (337) RUXTUN Pecan Gardens 664 SOUTH HISTORIC (165) Powells Corner ORFOLK + Avalon Hills Manor View South Naval Air West Munden Dockwood .... Station Oceana Mauriak