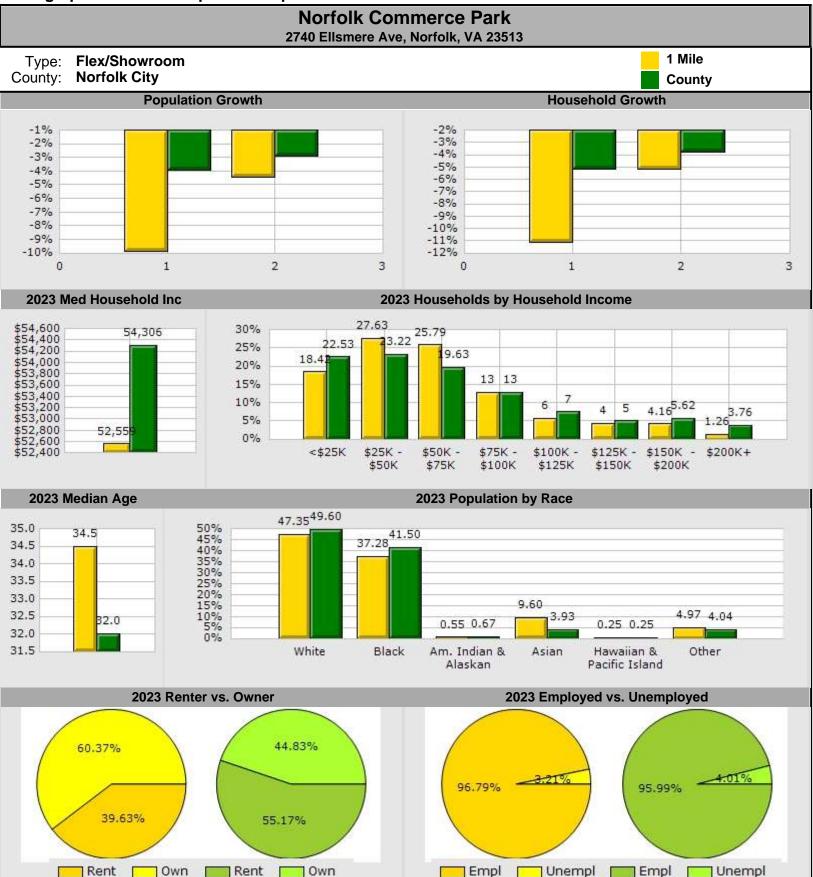

## Office / Warehouse for Lease Norfolk Commerce Park 2740 Ellsmere Avenue Norfolk, Virginia

| Location:                               | 2740 Ellsmere Avenue, Norfolk, Virginia                                                                                                                                                                                                                                                                                                                                                                                                                                                                                                                                                                                                                                                    |
|-----------------------------------------|--------------------------------------------------------------------------------------------------------------------------------------------------------------------------------------------------------------------------------------------------------------------------------------------------------------------------------------------------------------------------------------------------------------------------------------------------------------------------------------------------------------------------------------------------------------------------------------------------------------------------------------------------------------------------------------------|
| Description:                            | Centrally located in Norfolk Commerce Park in Norfolk, Virginia. This property is a free standing 12,168 sf office/warehouse facility located on approximately 1 acre in Norfolk Commerce Park. The property is centrally located in Norfolk, VA in Norfolk Commerce Park with immediate access to I-64 and close access to I-264, I-664, US-13, US-58, and US-460. The property is adjacent to Norfolk International Airport and is in close proximity to Little Creek Joint Expeditionary Base and Norfolk Naval Base. Norfolk Commerce Park offers a central geographic location in the heart of the Hampton Roads region with easy access to both the Southside and Peninsula markets. |
| Improvements:                           | 12,168 Square Feet                                                                                                                                                                                                                                                                                                                                                                                                                                                                                                                                                                                                                                                                         |
| Available Suite:                        | 8,050 Square Feet                                                                                                                                                                                                                                                                                                                                                                                                                                                                                                                                                                                                                                                                          |
| Site:                                   | ± 1 Acre of Land                                                                                                                                                                                                                                                                                                                                                                                                                                                                                                                                                                                                                                                                           |
| Year Built:                             | 1982                                                                                                                                                                                                                                                                                                                                                                                                                                                                                                                                                                                                                                                                                       |
| Lease Rate:                             | \$12.00/Square Foot – NNN                                                                                                                                                                                                                                                                                                                                                                                                                                                                                                                                                                                                                                                                  |
| Zoning:                                 | BC-O Business and Commerce Park Office District.                                                                                                                                                                                                                                                                                                                                                                                                                                                                                                                                                                                                                                           |
| Additional Amenities:<br>Also included: | <ul> <li>Ceiling heights of 16 ft clear</li> <li>Three 8 ft wide x 14 ft high Grade Doors</li> <li>3 Phase Power</li> <li>Mag locks</li> <li>Cat 6 cable</li> <li>Ample Parking</li> <li>Floor Plan</li> <li>Additional Photographs</li> <li>Aerial Maps</li> <li>Location Map</li> <li>Zoning Information</li> <li>Demographic Information</li> </ul>                                                                                                                                                                                                                                                                                                                                     |