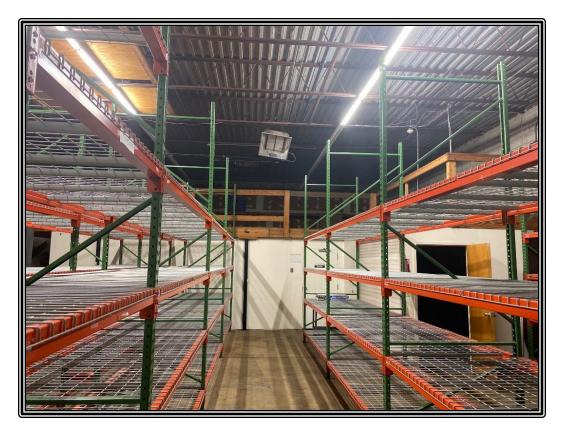

## Office / Warehouse for Lease Norfolk Commerce Park 2740 Ellsmere Avenue Norfolk, Virginia

| Location:                               | 2740 Ellsmere Avenue, Norfolk, Virginia                                                                                                                                                                                                                                                                                                                                                                                                                                                                                                                                                                                                                                                    |
|-----------------------------------------|--------------------------------------------------------------------------------------------------------------------------------------------------------------------------------------------------------------------------------------------------------------------------------------------------------------------------------------------------------------------------------------------------------------------------------------------------------------------------------------------------------------------------------------------------------------------------------------------------------------------------------------------------------------------------------------------|
| Description:                            | Centrally located in Norfolk Commerce Park in Norfolk, Virginia. This property is a free standing 12,168 sf office/warehouse facility located on approximately 1 acre in Norfolk Commerce Park. The property is centrally located in Norfolk, VA in Norfolk Commerce Park with immediate access to I-64 and close access to I-264, I-664, US-13, US-58, and US-460. The property is adjacent to Norfolk International Airport and is in close proximity to Little Creek Joint Expeditionary Base and Norfolk Naval Base. Norfolk Commerce Park offers a central geographic location in the heart of the Hampton Roads region with easy access to both the Southside and Peninsula markets. |
| Improvements:                           | 12,168 Square Feet                                                                                                                                                                                                                                                                                                                                                                                                                                                                                                                                                                                                                                                                         |
| Available Suite:                        | 8,050 Square Feet                                                                                                                                                                                                                                                                                                                                                                                                                                                                                                                                                                                                                                                                          |
| Site:                                   | ± 1 Acre of Land                                                                                                                                                                                                                                                                                                                                                                                                                                                                                                                                                                                                                                                                           |
| Year Built:                             | 1982                                                                                                                                                                                                                                                                                                                                                                                                                                                                                                                                                                                                                                                                                       |
| Lease Rate:                             | \$12.00/Square Foot – NNN                                                                                                                                                                                                                                                                                                                                                                                                                                                                                                                                                                                                                                                                  |
| Zoning:                                 | BC-O Business and Commerce Park Office District.                                                                                                                                                                                                                                                                                                                                                                                                                                                                                                                                                                                                                                           |
| Additional Amenities:<br>Also included: | <ul> <li>Ceiling heights of 16 ft clear</li> <li>Three 8 ft wide x 14 ft high Grade Doors</li> <li>3 Phase Power</li> <li>Mag locks</li> <li>Cat 6 cable</li> <li>Ample Parking</li> <li>Floor Plan</li> <li>Additional Photographs</li> <li>Aerial Maps</li> <li>Location Map</li> <li>Zoning Information</li> <li>Demographic Information</li> </ul>                                                                                                                                                                                                                                                                                                                                     |