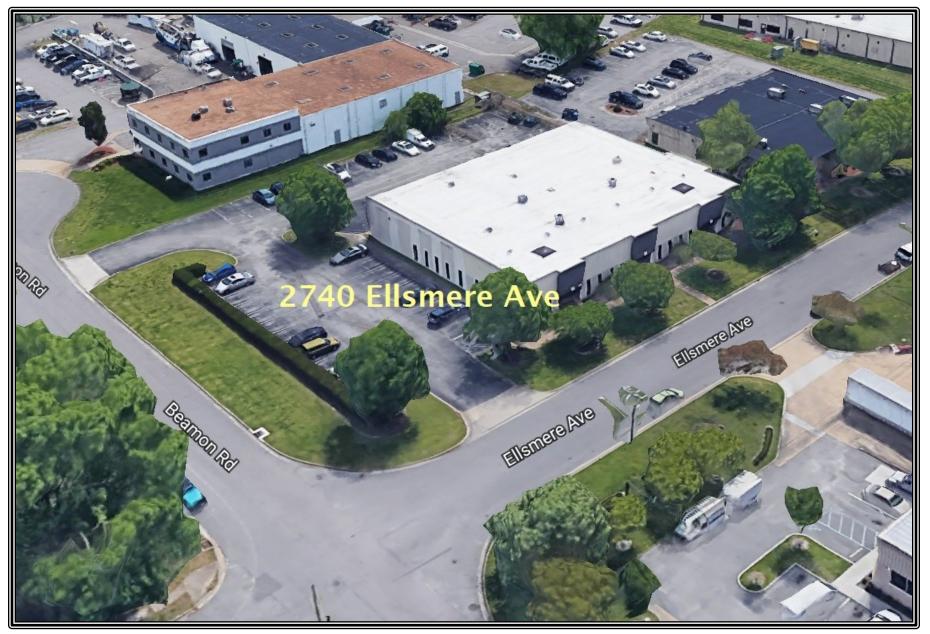

For Lease Office / Warehouse Norfolk Commerce Park 2740 Ellsmere Avenue Norfolk, Virginia

## Office / Warehouse for Lease Norfolk Commerce Park 2740 Ellsmere Avenue Norfolk, Virginia

| Location:                               | 2740 Ellsmere Avenue, Norfolk, Virginia                                                                                                                                                                                                                                                                                                                                                                                                                                                                                                                                                                                                                                                    |
|-----------------------------------------|--------------------------------------------------------------------------------------------------------------------------------------------------------------------------------------------------------------------------------------------------------------------------------------------------------------------------------------------------------------------------------------------------------------------------------------------------------------------------------------------------------------------------------------------------------------------------------------------------------------------------------------------------------------------------------------------|
| Description:                            | Centrally located in Norfolk Commerce Park in Norfolk, Virginia. This property is a free standing 12,168 sf office/warehouse facility located on approximately 1 acre in Norfolk Commerce Park. The property is centrally located in Norfolk, VA in Norfolk Commerce Park with immediate access to I-64 and close access to I-264, I-664, US-13, US-58, and US-460. The property is adjacent to Norfolk International Airport and is in close proximity to Little Creek Joint Expeditionary Base and Norfolk Naval Base. Norfolk Commerce Park offers a central geographic location in the heart of the Hampton Roads region with easy access to both the Southside and Peninsula markets. |
| Improvements:                           | 12,168 Square Feet                                                                                                                                                                                                                                                                                                                                                                                                                                                                                                                                                                                                                                                                         |
| Available Suite:                        | 8,050 Square Feet                                                                                                                                                                                                                                                                                                                                                                                                                                                                                                                                                                                                                                                                          |
| Site:                                   | ± 1 Acre of Land                                                                                                                                                                                                                                                                                                                                                                                                                                                                                                                                                                                                                                                                           |
| Year Built:                             | 1982                                                                                                                                                                                                                                                                                                                                                                                                                                                                                                                                                                                                                                                                                       |
| Lease Rate:                             | \$12.00/Square Foot – NNN                                                                                                                                                                                                                                                                                                                                                                                                                                                                                                                                                                                                                                                                  |
| Zoning:                                 | BC-O Business and Commerce Park Office District.                                                                                                                                                                                                                                                                                                                                                                                                                                                                                                                                                                                                                                           |
| Additional Amenities:<br>Also included: | <ul> <li>Ceiling heights of 16 ft clear</li> <li>Three 8 ft wide x 14 ft high Grade Doors</li> <li>3 Phase Power</li> <li>Mag locks</li> <li>Cat 6 cable</li> <li>Ample Parking</li> <li>Floor Plan</li> <li>Additional Photographs</li> <li>Aerial Maps</li> <li>Location Map</li> <li>Zoning Information</li> <li>Demographic Information</li> </ul>                                                                                                                                                                                                                                                                                                                                     |