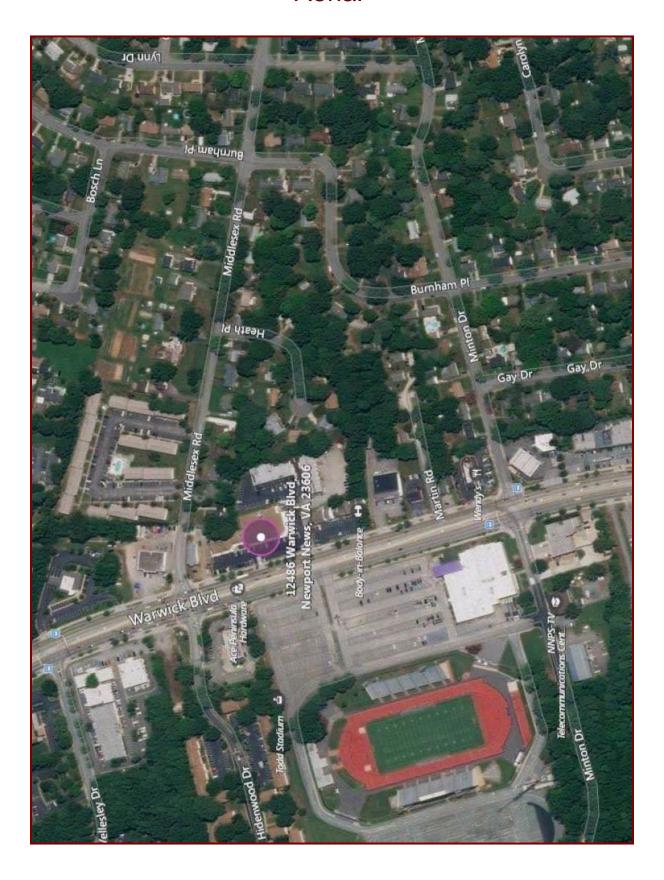

# **Aerial**

long standing Credit Union. The suite is located in between Ace

Hardware and Pivot Physical Therapy and is front and center from the main ingress into the shopping center. There have been numerous improvements made to the space & the shopping center's parking area

to provide patrons ease of entry off Warwick Boulevard. Situated across the street from Todd Stadium and less than a mile from the Christopher Newport University campus it is ideal for a variety of retail