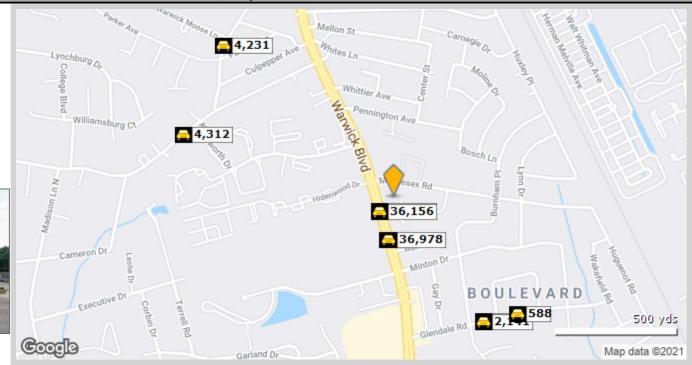

e site plan required by the site plan ordinance of the City Code and shall show all required green areas, buffer areas, trees and plantings.

(Ord. No. 5028-97, § 1)

#### Sec. 45-2007. Traffic impact.

A traffic impact study shall be filed with the site plan for any new development in this district if it is estimated that all uses in the development would collectively generate more than five thousand (5,000) trips per day, based on the most current ITE manual.

(Ord. No. 5028-97, § 1)

#### Secs. 45-2008—45-2100. Reserved.

Created: 2021-05-10 08:12:22 [EST]

## **Traffic Count Report**

# Ace Center 12486-12494 Warwick Blvd, Newport News, VA 23606

Building Type: General Retail
Secondary: Freestanding
GLA: 19,209 SF

Year Built: 1986
Total Available: 0 SF
% Leased: 100%
Rent/SF/Yr: -





|    | Street        | Cross Street     | Cross Str Dist | Count<br>Year | Avg Daily<br>Volume | Volume<br>Type | Miles from<br>Subject Prop |
|----|---------------|------------------|----------------|---------------|---------------------|----------------|----------------------------|
| 1  | Warwick Blvd  | Middlesex Rd     | 0.07 N         | 2020          | 36,179              | MPSI           | .04                        |
| 2  | Warwick Blvd  | Middlesex Rd     | 0.07 N         | 2018          | 36,156              | MPSI           | .04                        |
| 3  | Warwick Blvd  | Martin Rd        | 0.03 SE        | 2018          | 30,941              | MPSI           | .10                        |
| 4  | Warwick Blvd  | Martin Rd        | 0.03 SE        | 2020          | 36,978