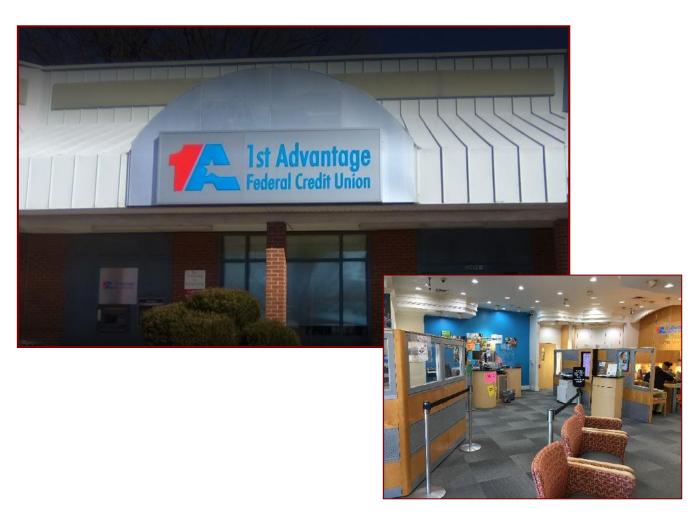

# FOR LEASE 12492 Warwick Boulevard Newport News, Virginia

**Location:** 12492 Warwick Boulevard Newport News, Virginia

**Description:** This offering consists of a <u>stunning</u> retail suite that was built out for a

long standing Credit Union. The suite is located in between Ace

Hardware and Pivot Physical Therapy and is front and center from the main ingress into the shopping center. There have been numerous improvements made to the space & the shopping center's parking area

to provide patrons ease of entry off Warwick Boulevard. Situated across the street from Todd Stadium and less than a mile from the Christopher Newport University campus it is ideal for a variety of retail

and service oriented businesses. A truly **Must See** location!

Suite Size: 1,825 square feet

Rental Rate: \$3,250.00/month, Triple Net

**Parking:** There is ample parking at the center for most retail applications.