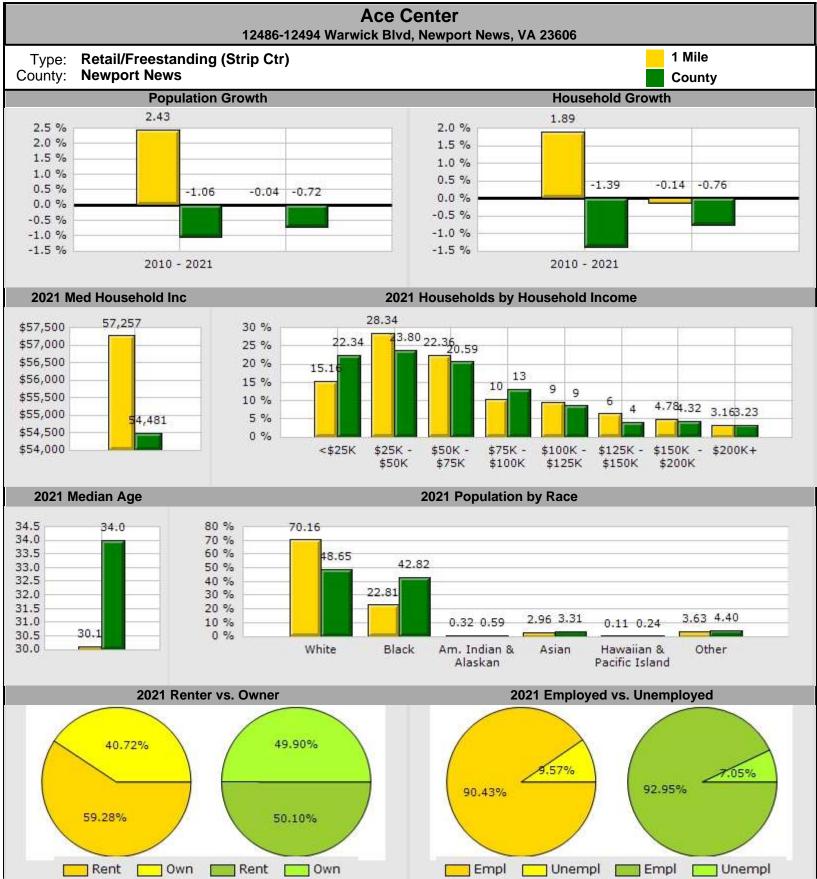

# FOR LEASE 12492 Warwick Boulevard Newport News, Virginia

**Location:** 12492 Warwick Boulevard Newport News, Virginia

**Description:** This offering consists of a <u>stunning</u> retail suite that was built out for a

long standing Credit Union. The suite is located in between Ace

Hardware and Pivot Physical Therapy and is front and center from the main ingress into the shopping center. There have been numerous improvements made to the space & the shopping center's parking area

to provide patrons ease of entry off Warwick Boulevard. Situated across the street from Todd Stadium and less than a mile from the Christopher Newport University campus it is ideal for a variety of retail

and service oriented businesses. A truly **Must See** location!

Suite Size: 1,825 square feet

Rental Rate: \$3,250.00/month, Triple Net

**Parking:** There is ample parking at the center for most retail applications.