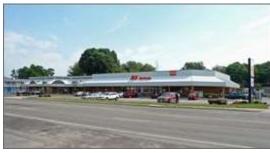

# FOR LEASE 12492 Warwick Boulevard Newport News, Virginia

**Location:** 12492 Warwick Boulevard Newport News, Virginia

**Description:** This offering consists of a <u>stunning</u> retail suite that was built out for a

long standing Credit Union. The suite is located in between Ace

Hardware and Pivot Physical Therapy and is front and center from the main ingress into the shopping center. There have been numerous improvements made to the space & the shopping center's parking area

to provide patrons ease of entry off Warwick Boulevard. Situated across the street from Todd Stadium and less than a mile from the Christopher Newport University campus it is ideal for a variety of retail

and service oriented businesses. A truly **Must See** location!

Suite Size: 1,825 square feet

Rental Rate: \$3,250.00/month, Triple Net

**Parking:** There is ample parking at the center for most retail applications.